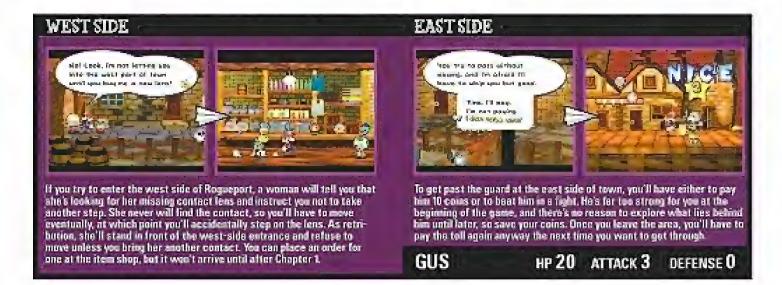

# ROGUEPORTA

THE TOWN OF ROGUEPORT WILL SERVE AS YOUR HUB THROUGH-OUT THE GAME REFER TO THESE PAGES BEFORE THE START OF EACH CHAPTER TO SEE WHICH NEW GOODIES YOU CAN GET YOUR MITTS ON

| ENEMIES     | HP | ATK | DEF | Pg. |              | HP | ATK | DEF | Pg. |                | HP | ATK | DEF | Pg. |
|-------------|----|-----|-----|-----|--------------|----|-----|-----|-----|----------------|----|-----|-----|-----|
| ₩ COOMBA    | 2  | 1   | 0   | 99  | MAGIKOOPA    | 7  | 4   | 0   | 102 | 🎪 SPIKY GOOMBA | 2  | 2   | 0   | 105 |
| AMMER BRO   | 7  | 4   | 1   | 100 | A PARAGOOMBA | 2  | III | 0   | 103 | SPINIA         | 3  | 1   | 0   | 105 |
| & KOOPATROL | 6  | 4   | 2   | 101 | SPANIA       | 3  | 1   | 0   | 105 | SPUNIA         | 12 | 7   | 2   | 105 |

Once Yoshi joins your party, you can ride him across the river then jump onto the crates to reach the roof tops.

LATER: PAPER MODE

LATER: YOSHI-

between the crates.

There's a Shine Sprite behind this house. To reach it, get on the root as described below and squeeze

Step behind the wall next to Merion's house and jump on the crates behind Professor Frankly's abode. If you search a little bit, you'll find a hidden Star Piece.

#### SHOP 12 DIZZY DIAL DRIED SHROOM 2 LIFE SHROOM 50 20 SUPER SHROOM 10 THUNDER BOLT 10 **VOLT SHROOM**

#### LATER: BOBBERY

To blast through this cracked wall and acquire the Shine Sprite on the other side, you'll need the services of Admiral Bobbery.

#### LOTTERY

You can buy a lottery ticket from . Lucky the Bab-amb for 10 cains. Check the board every day (in real time) for the winning number. Your prize will differ depending on how many digits match those on your ticket. You can buy a new ticket at any time, but it'll cost you 100 cams.

LATER You'll have to wait until the prelude to Chapter 5 to get your hands on the Shine Sprite inside this house (see